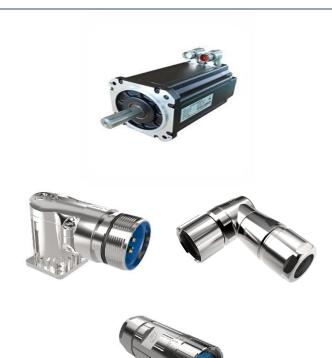

STOCK CODE: 300351





# Yonggui Wind Power Products

## Interconnect Solutions for Key Market Trends

#### New Energy & Vehicle

Electric vehicles; private charge & public charging; energy storage; data center & telecom power supply













Railway & Industrial
High speed train, metro, locomotive,
maglev, wind power, industry 4.0

#### **Special markets**

Oil & gas, nuclear power plant, civil marine & aviation









#### Product Portfolio – Wind Power Connector Systems































### **Heavy Duty Connector**











## Integrated Wire Harness System









# **Integrated Pitch System**







YONGGUI



### Slip Ring Connector











#### **Encoder and Motor Connector**







#### **Pitch Cabinet**









# YONGGUI

CONNECTION TO FUTURE