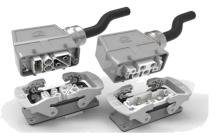

STOCK CODE: 300351





# Yonggui Wind Power Products

## Interconnect Solutions for Key Market Trends

#### New Energy & Vehicle

Electric vehicles; private charge & public charging; energy storage; data center & telecom power supply













Railway & Industrial
High speed train, metro, locomotive,
maglev, wind power, industry 4.0

#### **Special markets**

Oil & gas, nuclear power plant, civil marine & aviation









#### Product Portfolio – Wind Power Connector Systems































### **Heavy Duty Connector**











## Integrated Wire Harness System









# **Integrated Pitch System**







YONGGUI



### Slip Ring Connector











#### **Encoder and Motor Connector**







#### **Pitch Cabinet**









# YONGGUI

CONNECTION TO FUTURE