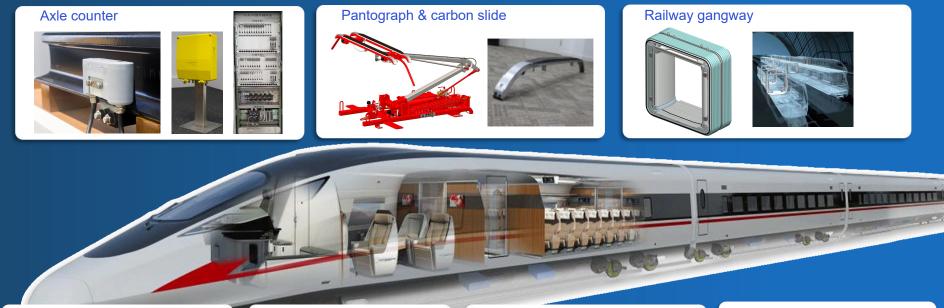

### **Products – Railway Connectors**

### **Products – Railway Connection Systems**