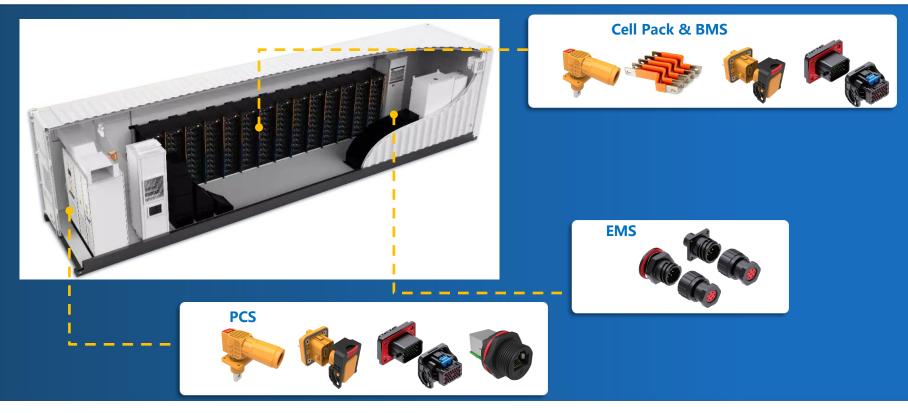

2023 total sales** ¥ 1,933M (\$268M)



Consolidated sales ¥ 1,518M (\$211M)



\*market value at 2024/12/6; USD/CNY = 7.2



### **50+ Years History of Entrepreneurship**

#### World–Class Interconnect Supplier



### Interconnect Solutions for Key Market Trends

**New Energy** Electric vehicles; private charge & public charging; energy storage; wind power Industrial Railway, telecom & data center, off road, industry 4.0 Special Segments Oil & gas, nuclear power plant, civil marine & aviation, eVTOL



















### **Our Customers Around Global**

YONGGUI



© 2025 Yonggui. All rights reserved.

\*headquarter based regions

### **Global Partnership**



### Products – NEV High Voltage Connectors



### **Products – Charging Connectors**



### Products – Energy Storage Connectors





### **Products – Telecom Connectors**





© 2025 Yonggui. All rights reserved.

### Key Products – Wind Power Connector Systems





Heavy Duty Connector & cables for control box





Wind power slip ring and connector





#### Encoder and motor connector









### Key Product – Explosion Proof Connectors





### Key Products – Industry 4.0 Connectors



#### motor encoder and circular power connector





#### Base cabinet heavy duty connectors





© 2025 Yonggui. All rights reserved.

### **Products – Railway Connectors**



### **Products – Railway Connection Systems**



#### Automatic Coupler System



#### Oil pressure damper



#### Door system



# Battery System

### **Industrial & Customer Awards**



YONGGUI

### **Engineering Simulation & Analysis Capability**

####