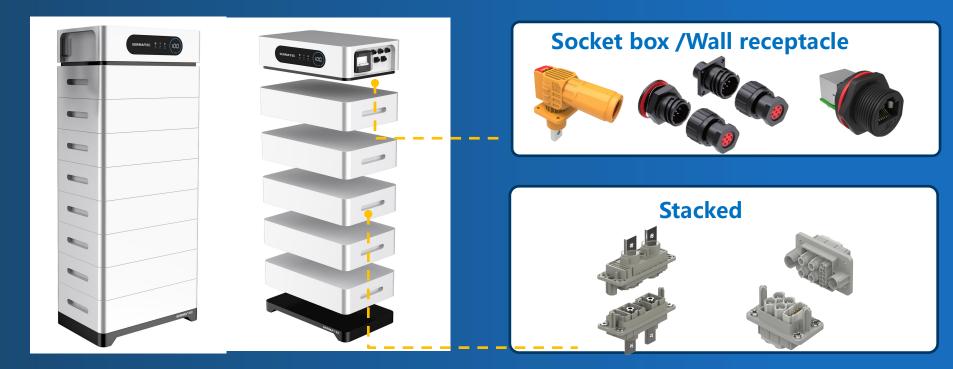

on Machining: 70M+ pcs**



**Die casting: 2M+ pcs** 



#### Plating Workshop: 500M+ pcs



Assembly: 75M+ pcs





© 2025 Yonggui. All rights reserved.

### **Globalizing Sales & Operation Footprint**



### **Commitment to Sustainable Future**

- De-carbonization products covering
  - Green power generation
  - Green energy storage & charging
  - Green transportations
- Renewable electricity used for manufacturing
- 30% female in key management roles
- Active social responsibility
  - Go to West contribution
  - Rural areas donations





### **Our Culture**

#### » Vision



World class interconnect supplier

#### » Mission



#### Technology connection to future

#### » Core Value



Diligence & cooperation



# YONGGUI

CONNECTION TO FUTURE

### Products – Energy Storage Connectors





### **Products – Data Center Connectors**







### **Products – UPS Connectors**







### **Products – Fluid Connectors**





### **Products – High Speed Connectors**





### **Products – Machine Connectors**





### **Products – Construction Equipment Connectors**





### **Product – Special Applications**



**High Density Environment Resistance Circular Connector** 



**Micro-Retangular Connector (Wire and Board)** 



**LRM Series** 



Arinc600 Series



**Circular Fiber Optic Series** 





**QuaDrax Hybrid** Series

**RF** and **Cable Series** 



**Filter Series** 



### **Product – Optical Fiber Products**