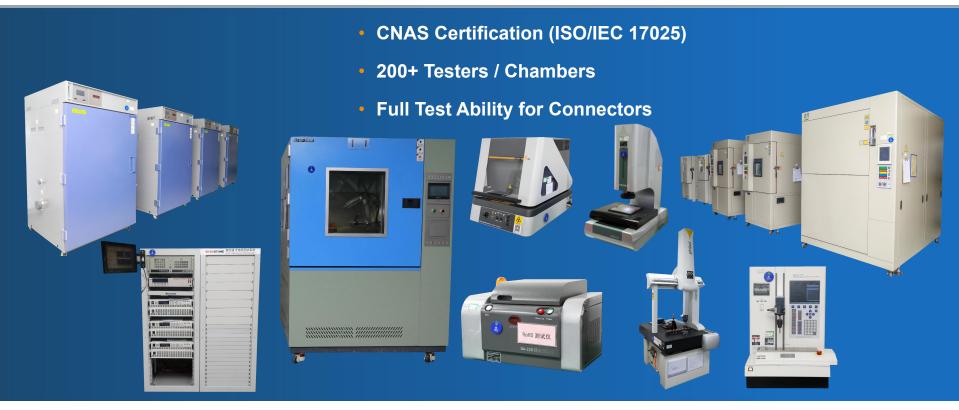

lip ring and connector





#### Encoder and motor connector









### Key Product – Explosion Proof Connectors





### Key Products – Industry 4.0 Connectors



#### motor encoder and circular power connector





#### Base cabinet heavy duty connectors





© 2025 Yonggui. All rights reserved.

### **Products – Railway Connectors**



### **Products – Railway Connection Systems**



#### Automatic Coupler System



#### Oil pressure damper



#### Door system



# Battery System

### **Industrial & Customer Awards**



YONGGUI

### **Engineering Simulation & Analysis Capability**

#### Structure Strength



Thermal Analysis





Drop Test

#### Signal Integrity



#### Mold Flow





#### **Transient Simulation**



EMC





© 2025 Yonggui. All rights reserved.

### **Test Center**











### **Core Technologies**

| Ring Spring Component       | Ring Spring 00000 00000 |
|-----------------------------|-------------------------|
| Crown Spring Component      | Crown Spring            |
| Pawl Spring Component       | Pawl Spring             |
| Hyperboloid Component       | Twist Needle            |
| Stamping Hi-Current Contact | Fiber Optic Connect     |

YONGGUI

© 2025 Yonggui. All rights reserved.

### **Quality Systems**





© 2025 Yonggui. All rights reserved.

### Manufacturing Capability

### VI model for quick response, quality improve & cost control

#### **Injection Molding: 80M+ pcs**



Stamping: 50M+ pcs



#### **Precision Machining: 70M+ pcs**



**Die casting: 2M+ pcs** 



#### Plating Workshop: 500M+ pcs



Assembly: 75M+ pcs





© 2025 Yongg