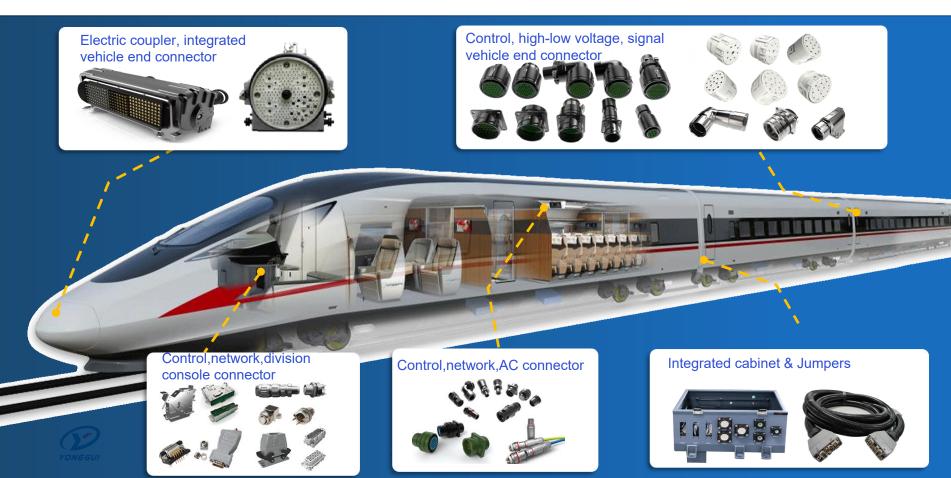

### **Products – Railway Connectors**

### **Products – Railway Connection Systems**