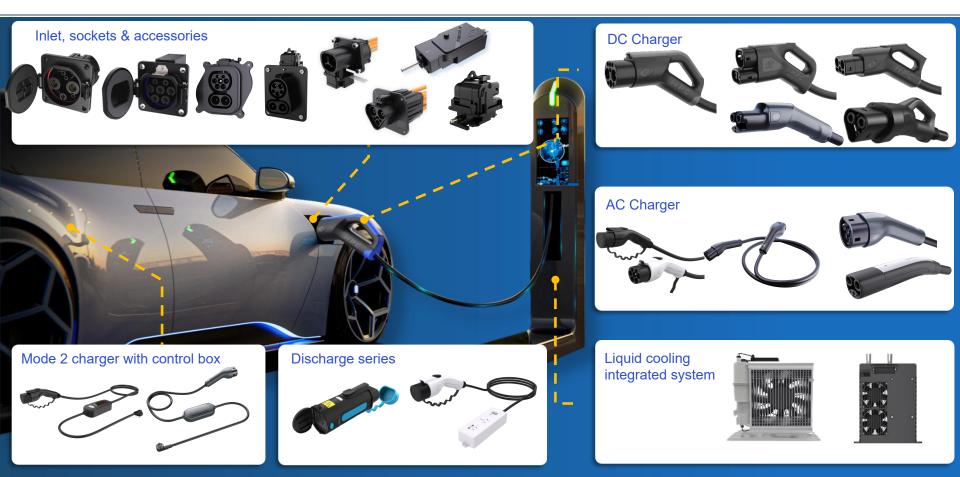

#### Market Value ¥7,343M (\$1.02B)



**2023 total sales** ¥ 1,933M (\$268M)



Consolidated sales ¥ 1,518M (\$211M)



\*market value at 2024/12/6; USD/CNY = 7.2



### **50+ Years History of Entrepreneurship**

#### World–Class Interconnect Supplier



### Interconnect Solutions for Key Market Trends

**New Energy** Electric vehicles; private charge & public charging; energy storage; wind power Industrial Railway, telecom & data center, off road, industry 4.0 Special Segments Oil & gas, nuclear power plant, civil marine & aviation, eVTOL



















### **Our Customers Around Global**

YONGGUI



© 2025 Yonggui. All rights reserved.

\*headquarter based regions

### **Global Partnership**



### Products – NEV High Voltage Connectors



### **Products – Charging Connectors**



### Products – Energy Storage Connectors





### **Products – Telecom Connectors**





© 2025 Yonggui. All rights reserved.

### Key Products – Wind Power Connector Systems





Heavy Duty Connector & cables for control box





Wind power slip ring and connector





#### Encoder and motor connector









### Key Product – Explosion Proof Connectors





### Key Products – Industry 4.0 Connectors



#### motor encoder and circular power connector





#### Base cabinet heavy duty connectors





© 2025 Yonggui. All rights reserved.

### **Products – Railway Connectors**



### **Products – Railway Connection Systems**



#### Automatic Coupler System



#### Oil pressure damper



#### Door system



# Battery System

### **Industrial & Customer Awards**



YONGGUI

### **Engineeri