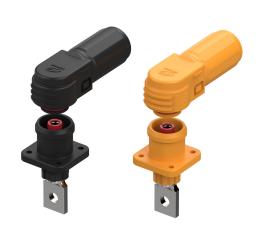

### Liquid-cooled storage connector (ESC-HP)

| Rate current            | 120A/200A/300A/400A                                    |  |  |
|-------------------------|--------------------------------------------------------|--|--|
| Rate Voltage            | 1500V DC                                               |  |  |
| Voltage<br>resistance   | 6800V AC                                               |  |  |
| Temperature             | 45K                                                    |  |  |
| IP Rating               | IP67                                                   |  |  |
| Application<br>Scenario | Power transmission between storage battery and modules |  |  |
| Product<br>Features     | Support 360° and multi-angle assembly                  |  |  |
|                         | Visual and physical easy inspection.                   |  |  |
|                         | quick connection and separation of switch button       |  |  |
|                         | low cost and high performance                          |  |  |

### Air-cooled connectors (ESC-TP)

| Rate current            | 200A/250A/350A                                               |  |
|-------------------------|--------------------------------------------------------------|--|
| Rate Voltage            | 800V-1500V DC                                                |  |
| Voltage<br>resistance   | 3000V/6800V AC                                               |  |
| Temperature rise        | 45K                                                          |  |
| IP Rating               | IP20                                                         |  |
| Application<br>Scenario | Power transmission<br>between storage battery<br>and modules |  |
|                         | Screw locking, quick wiring                                  |  |
| Product features        | in front and behind<br>wiring                                |  |
|                         | Low cost, high performance                                   |  |