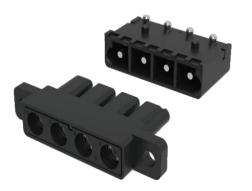

### Liquid-cooled storage connector (ESC-HP)

| Rate current            | 120A/200A/300A/400A                                    |  |  |
|-------------------------|--------------------------------------------------------|--|--|
| Rate Voltage            | 1500V DC                                               |  |  |
| Voltage<br>resistance   | 6800V AC                                               |  |  |
| Temperature             | 45K                                                    |  |  |
| IP Rating               | IP67                                                   |  |  |
| Application<br>Scenario | Power transmission between storage battery and modules |  |  |
| Product<br>Features     | Support 360° and multi-angle assembly                  |  |  |
|                         | Visual and physical easy inspection.                   |  |  |
|                         | quick connection and separation of switch button       |  |  |
|                         | low cost and high performance                          |  |  |

### Air-cooled connectors (ESC-TP)

| Rate current            | 200A/250A/350A                                               |  |
|-------------------------|--------------------------------------------------------------|--|
| Rate Voltage            | 800V-1500V DC                                                |  |
| Voltage<br>resistance   | 3000V/6800V AC                                               |  |
| Temperature rise        | 45K                                                          |  |
| IP Rating               | IP20                                                         |  |
| Application<br>Scenario | Power transmission<br>between storage battery<br>and modules |  |
|                         | Screw locking, quick wiring                                  |  |
| Product features        | in front and behind<br>wiring                                |  |
|                         | Low cost, high performance                                   |  |