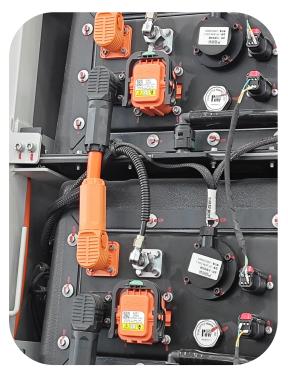

### Products – Energy Storage Connectors

Industrial application

### Liquid-cooled storage connector (ESC-HP)

| Rate current            | 120A/200A/300A/400A                                    |  |  |
|-------------------------|--------------------------------------------------------|--|--|
| Rate Voltage            | 1500V DC                                               |  |  |
| Voltage<br>resistance   | 6800V AC                                               |  |  |
| Temperature             | 45K                                                    |  |  |
| IP Rating               | IP67                                                   |  |  |
| Application<br>Scenario | Power transmission between storage battery and modules |  |  |
| Product<br>Features     | Support 360° and multi-angle assembly                  |  |  |
|                         | Visual and physical easy inspection.                   |  |  |
|                         | quick connection and separation of switch button       |  |  |
|                         | low cost and high performance                          |  |  |

### Storage signal connector series (ESC-ST)

| Pins                     | 7pins~17pins                       |  |  |  |
|--------------------------|------------------------------------|--|--|--|
| Rate<br>Current          | 5A-13A                             |  |  |  |
| Rate<br>Voltage          | 24V AC                             |  |  |  |
| Voltage resistance       | 200V AC                            |  |  |  |
| IP Rating                | IP67                               |  |  |  |
| Applicatio<br>n Scenario | battery moudle、BMS、<br>EMS system. |  |  |  |
| Product<br>features      | Multi-pins available               |  |  |  |
|                          | Plastic case ,low cost             |  |  |  |
|                          | Quick locking and easy operation   |  |  |  |

### Air-cooled connectors (ESC-TP)

| Rate current            | 200A/250A/350A                                               |  |
|-------------------------|--------------------------------------------------------------|--|
| Rate Voltage            | 800V-1500V DC                                                |  |
| Voltage<br>resistance   | 3000V/6800V AC                                               |  |
| Temperature rise        | 45K                                                          |  |
| IP Rating               | IP20                                                         |  |
| Application<br>Scenario | Power transmission<br>between storage battery<br>and modules |  |
|                         | Screw locking, quick wiring                                  |  |
| Product features        | in front and behind<br>wiring                                |  |
|                         | Low cost, high performance                                   |  |