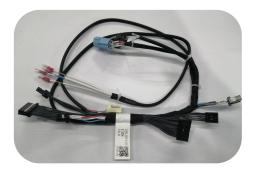

329 YG1052 YG1040

| Model  | Secondary<br>locking | Fool-proofing | HVIL | IPXXB | Rating Current | Rate Voltage |
|--------|----------------------|---------------|------|-------|----------------|--------------|
| YG1329 | √                    | √             | √    | √     | 150            | 750          |
| YG1052 | √                    |               | √    | √     | 200            | 750          |
| YG1040 | √                    | √             | √    | √     | 250            | 750          |
| YG1130 | V                    | √             | √    | √     | 400            | 1000         |



### Products – Energy Storage Connectors

ESC-M

户用储能混装.n











### Low Power Hybrid Series

#### Wire to Board series









### **Customized Cables**

#### **Storage Relative Cables**













### New Products Development

#### The second generation liquid- cooled connector

- The full series of whole punching process (hole portion ), superior temperature and lower cost .
- **♦** 360 degree insertion, rotatable after insertion, completely releasing cable stress.
- **♦** Double Fool-proofing of color and physical key positions.

Rating current 400A capacity ,easy to handle 320AH battery 1C

#### **Development schedule**;

**♦** Trial run : July , 2023

Product certification: Sep, 2023





### New Products Development

#### **Product features:**

◆Vehicle level secondly locking, easy to operate, prevent accidental unlocking and pug-in assemble in place.

The plug length reduced 15% (about 10mm), which is more conducive to cable layout.

- ◆Maily plastic material made of