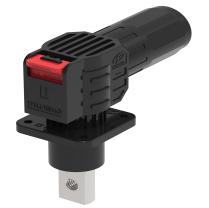

### Liquid-cooled storage connector (ESC-HP)

| Rate current            | 120A/200A/300A/400A                                    |  |  |
|-------------------------|--------------------------------------------------------|--|--|
| Rate Voltage            | 1500V DC                                               |  |  |
| Voltage<br>resistance   | 6800V AC                                               |  |  |
| Temperature             | 45K                                                    |  |  |
| IP Rating               | IP67                                                   |  |  |
| Application<br>Scenario | Power transmission between storage battery and modules |  |  |
| Product<br>Features     | Support 360° and multi-angle assembly                  |  |  |
|                         | Visual and physical easy inspection.                   |  |  |
|                         | quick connection and separation of switch button       |  |  |
|                         | low cost and high performance                          |  |  |