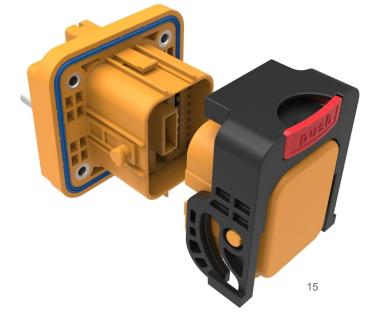

### Liquid-cooled storage connector (ESC-HP)

| Rate current            | 120A/200A/300A/400A                                    |  |  |
|-------------------------|--------------------------------------------------------|--|--|
| Rate Voltage            | 1500V DC                                               |  |  |
| Voltage<br>resistance   | 6800V AC                                               |  |  |
| Temperature             | 45K                                                    |  |  |
| IP Rating               | IP67                                                   |  |  |
| Application<br>Scenario | Power transmission between storage battery and modules |  |  |
| Product<br>Features     | Support 360° and multi-angle assembly                  |  |  |
|                         | Visual and physical easy inspection.                   |  |  |
|                         | quick connection and separation of switch button       |  |  |
|                         | low cost and high performance                          |  |  |