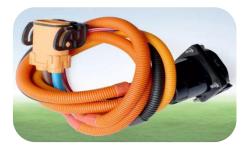

YG1052 YG1040

| Model  | Secondary<br>locking | Fool-proofing | HVIL | IPXXB | Rating Current | Rate Voltage |
|--------|----------------------|---------------|------|-------|----------------|--------------|
| YG1329 | √                    | √             | √    | √     | 150            | 750          |
| YG1052 | √                    |               | √    | √     | 200            | 750          |
| YG1040 | √                    | √             | √    | √     | 250            | 750          |
| YG1130 | V                    | √             | √    | √     | 400            | 1000         |



### Products – Energy Storage Connectors

ESC-M

户用储能混装.n











### Low Power Hybrid Series

#### Wire to Board series









### **Customized Cables**

#### **Storage Relative Cables**













### New Products Development

#### The second generation liquid- cooled connector

- The full series of whole punching process (hole portion ), superior temperature and lower cost .
- **♦** 360 degree insertion, rotatable after insertion, completely releasing cable stress.
- **♦** Double Fool-proofing of color and physical key positions.

Rating current 400A capacity ,easy to handle 320AH battery 1C

#### **Development schedule**;

**♦** Trial run : July , 2023

Product certification: Sep, 2023





### New Products Development

#### **Product features:**

◆Vehicle level secondly locking, easy to operate, prevent accidental unlocking and pug-in assemble in place.

The plug length reduced 15% (about 10mm), which is more conducive to cable layout.

- ◆Maily plastic material made of hig