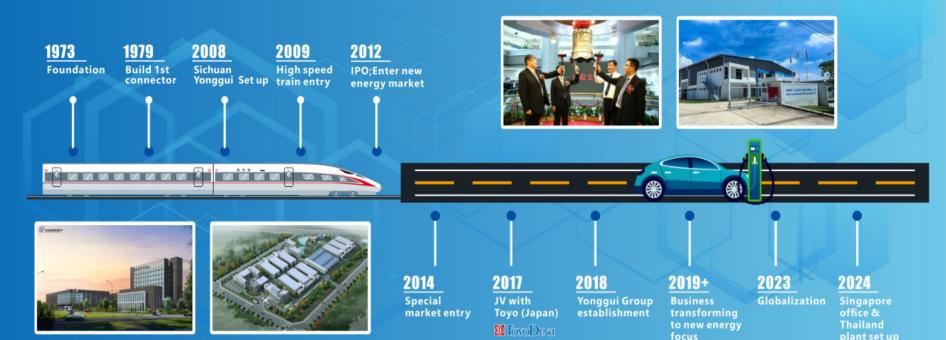

ertise focused on the research and development, manufacturing, sales and technical support of connectors, connector systems and smart precision products. It was listed on **Shenzhen Stock Exchange** in September 2012. The products are distributed in the three major fields of **new energy and vehicle (51%)**, **railway and industrial (44%)**, **special market (5%)**.

Yonggui has **668 national patents**, and has obtained ISO 9001, ISO/TS 22163, CRCC, ETL, UL and IATF16949 certifications.



#### **Market Value**

¥7,343M (\$1.02B)



#### 2023 total sales

¥ 1,933M (\$268M)



#### **Consolidated sales**

¥ 1,518M (\$211M)



#### **Employee**

~2362 (32% engineers)



\*market value at 2024/12/6; USD/CNY = 7.2

### 50+ Years History of Entrepreneurship

World-Class Interconnect Supplier



### Interconnect Solutions for Key Market Trends

#### **New Energy**

Electric vehicles; private charge & public charging; energy storage; wind power







#### Industrial

Railway, telecom & data center, off road, industry 4.0







#### **Special Segments**

Oil & gas, nuclear power plant, civil marine & aviation, eVTOL











### Products – Energy Storage Connectors

Industrial application





### Liquid-cooled storage connector (ESC-HP)







| Rate current            | 120A/200A/300A/400A                                    |  |  |
|-------------------------|--------------------------------------------------------|--|--|
| Rate Voltage            | 1500V DC                                               |  |  |
| Voltage<br>resistance   | 6800V AC