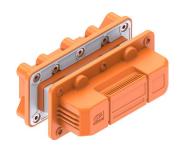

### Liquid-cooled storage connector (ESC-HP)

| Rate current            | 120A/200A/300A/400A                                    |  |  |
|-------------------------|--------------------------------------------------------|--|--|
| Rate Voltage            | 1500V DC                                               |  |  |
| Voltage<br>resistance   | 6800V AC                                               |  |  |
| Temperature             | 45K                                                    |  |  |
| IP Rating               | IP67                                                   |  |  |
| Application<br>Scenario | Power transmission between storage battery and modules |  |  |
| Product<br>Features     | Support 360° and multi-angle assembly                  |  |  |
|                         | Visual and physical easy inspection.                   |  |  |
|                         | quick connection and separation of switch button       |  |  |
|                         | low cost and high performance                          |  |  |