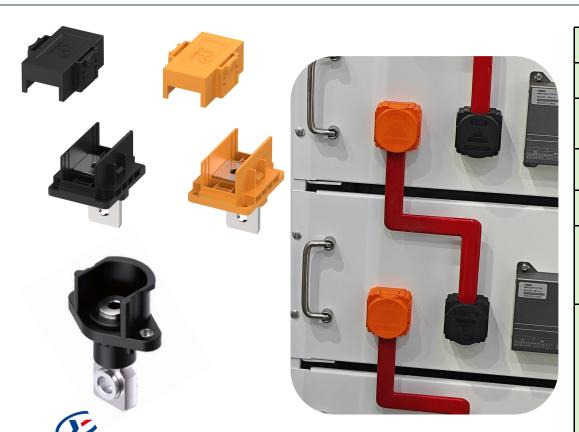

#### The second generation liquid- cooled connector

- The full series of whole punching process (hole portion ), superior temperature and lower cost .
- **♦** 360 degree insertion, rotatable after insertion, completely releasing cable stress.
- **♦** Double Fool-proofing of color and physical key positions.

Rating current 400A capacity ,easy to handle 320AH battery 1C

#### **Development schedule**;

**♦** Trial run : July , 2023

Product certification: Sep, 2023