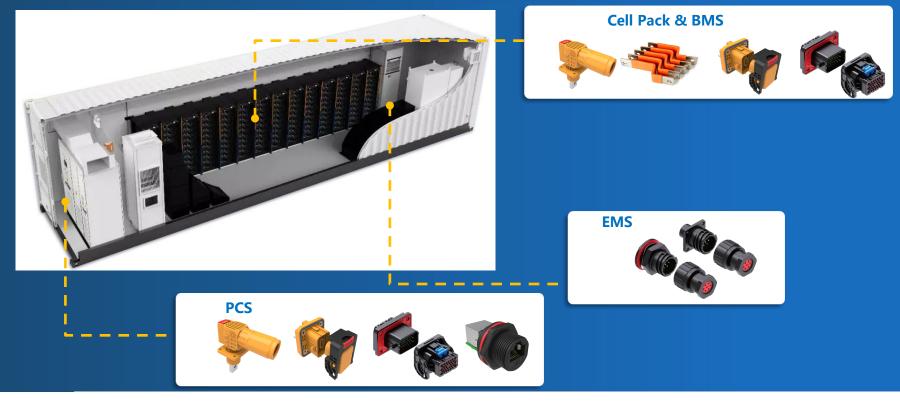

### Products – Energy Storage Connectors

Industrial application

### Liquid-cooled storage connector (ESC-HP)

| Rate current            | 120A/200A/300A/400A                                    |  |  |
|-------------------------|--------------------------------------------------------|--|--|
| Rate Voltage            | 1500V DC                                               |  |  |
| Voltage<br>resistance   | 6800V AC                                               |  |  |
| Temperature             | 45K                                                    |  |  |
| IP Rating               | IP67                                                   |  |  |
| Application<br>Scenario | Power transmission between storage battery and modules |  |  |
| Product<br>Features     | Support 360° and multi-angle assembly                  |  |  |
|                         | Visual and physical easy inspection.                   |  |  |
|                         | quick connection and separation of switch button       |  |  |
|                         | low cost and high performance                          |  |  |

### Storage signal connector series (ESC-ST)

| Pins                     | 7pins~17pins                       |  |  |  |
|--------------------------|------------------------------------|--|--|--|
| Rate<br>Current          | 5A-13A                             |  |  |  |
| Rate<br>Voltage          | 24V AC                             |  |  |  |
| Voltage resistance       | 200V AC                            |  |  |  |
| IP Rating                | IP67                               |  |  |  |
| Applicatio<br>n Scenario | battery moudle、BMS、<br>EMS system. |  |  |  |
| Product<br>features      | Multi-pins available               |  |  |  |
|                          | Plastic case ,low cost             |  |  |  |
|                          | Quick locking and easy operation   |  |  |  |

### Air-cooled connectors (ESC-TP)

| Rate current            | 200A/250A/350A                                               |  |
|-------------------------|--------------------------------------------------------------|--|
| Rate Voltage            | 800V-1500V DC                                                |  |
| Voltage<br>resistance   | 3000V/6800V AC                                               |  |
| Temperature rise        | 45K                                                          |  |
| IP Rating               | IP20                                                         |  |
| Application<br>Scenario | Power transmission<br>between storage battery<br>and modules |  |
|                         | Screw locking, quick wiring                                  |  |
| Product features        | in front and behind<br>wiring                                |  |
|                         | Low cost, high performance                                   |  |