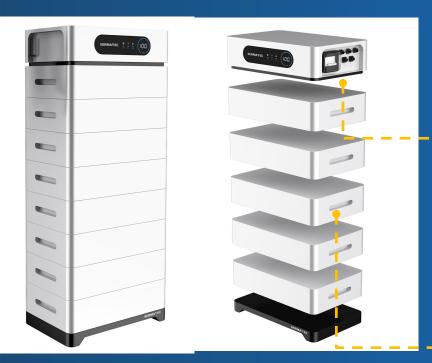

### Products – Energy Storage Connectors

Industrial application

### Products – Energy Storage Connectors

ESC-M

户用储能混装.n