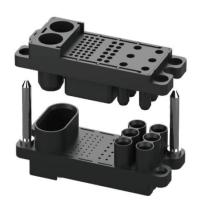

### MSD (ESC-MSD)

YG1329 YG1052 YG1040

| Model  | Secondary<br>locking | Fool-proofing | HVIL | IPXXB | Rating Current | Rate Voltage |
|--------|----------------------|---------------|------|-------|----------------|--------------|
| YG1329 | √                    | √             | √    | √     | 150            | 750          |
| YG1052 | √                    |               | √    | √     | 200            | 750          |
| YG1040 | √                    | √             | √    | √     | 250            | 750          |
| YG1130 | V                    | √             | √    | √     | 400            | 1000         |