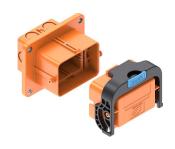

### MSD (ESC-MSD)

YG1329 YG1052 YG1040

| Model  | Secondary<br>locking | Fool-proofing | HVIL | IPXXB | Rating Current | Rate Voltage |
|--------|----------------------|---------------|------|-------|----------------|--------------|
| YG1329 | √                    | √             | √    | √     | 150            | 750          |
| YG1052 | √                    |               | √    | √     | 200            | 750          |
| YG1040 | √                    | √             | √    | √     | 250            | 750          |
| YG1130 | V                    | √             | √    | √     | 400            | 1000         |