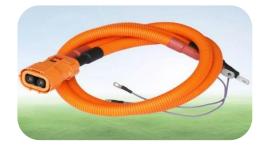

1052 YG1040

| Model  | Secondary<br>locking | Fool-proofing | HVIL | IPXXB | Rating Current | Rate Voltage |
|--------|----------------------|---------------|------|-------|----------------|--------------|
| YG1329 | √                    | √             | √    | √     | 150            | 750          |
| YG1052 | √                    |               | √    | √     | 200            | 750          |
| YG1040 | √                    | √             | √    | √     | 250            | 750          |
| YG1130 | V                    | √             | √    | √     | 400            | 1000         |



### Products – Energy Storage Connectors

ESC-M

户用储能混装.n











### Low Power Hybrid Series

#### Wire to Board series









### **Customized Cables**

#### **Storage Relative Cables**













### New Products Development

#### The second generation liquid- cooled connector

- The full series of whole punching process (hole portion ), superior temperature and lower cost .
- **♦** 360 degree insertion, rotatable after insertion, completely releasing cable stress.
- **♦** Double Fool-proofing of color and physical key positions.

Rating current 400A capacity ,easy to handle 320AH battery 1C

#### **Development schedule**;

**♦** Trial run : July , 2023

Product certification: Sep, 2023





### New Products Development

#### **Product features:**

◆Vehicle level secondly locking, easy to operate, prevent accidental unlocking and pug-in assemble in place.

The plug length reduced 15% (about 10mm), which is more conducive to cable layout.

- ◆Maily plastic material made of hight