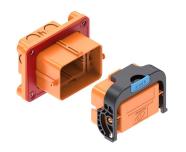

### Air-cooled connectors (ESC-TP)

| Rate current            | 200A/250A/350A                                               |  |
|-------------------------|--------------------------------------------------------------|--|
| Rate Voltage            | 800V-1500V DC                                                |  |
| Voltage<br>resistance   | 3000V/6800V AC                                               |  |
| Temperature rise        | 45K                                                          |  |
| IP Rating               | IP20                                                         |  |
| Application<br>Scenario | Power transmission<br>between storage battery<br>and modules |  |
|                         | Screw locking, quick wiring                                  |  |
| Product features        | in front and behind<br>wiring                                |  |
|                         | Low cost, high performance                                   |  |