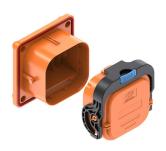

### Storage signal connector series (ESC-ST)

| Pins                     | 7pins~17pins                       |  |  |  |
|--------------------------|------------------------------------|--|--|--|
| Rate<br>Current          | 5A-13A                             |  |  |  |
| Rate<br>Voltage          | 24V AC                             |  |  |  |
| Voltage resistance       | 200V AC                            |  |  |  |
| IP Rating                | IP67                               |  |  |  |
| Applicatio<br>n Scenario | battery moudle、BMS、<br>EMS system. |  |  |  |
| Product<br>features      | Multi-pins available               |  |  |  |
|                          | Plastic case ,low cost             |  |  |  |
|                          | Quick locking and easy operation   |  |  |  |