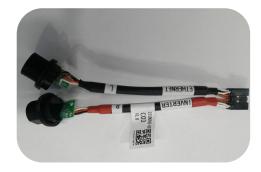

### Storage signal connector series (ESC-ST)

| Pins                     | 7pins~17pins                       |  |  |  |
|--------------------------|------------------------------------|--|--|--|
| Rate<br>Current          | 5A-13A                             |  |  |  |
| Rate<br>Voltage          | 24V AC                             |  |  |  |
| Voltage resistance       | 200V AC                            |  |  |  |
| IP Rating                | IP67                               |  |  |  |
| Applicatio<br>n Scenario | battery moudle、BMS、<br>EMS system. |  |  |  |
| Product<br>features      | Multi-pins available               |  |  |  |
|                          | Plastic case ,low cost             |  |  |  |
|                          | Quick locking and easy operation   |  |  |  |