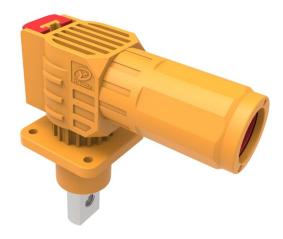

### Liquid-cooled storage connector (ESC-HP)

| Rate current            | 120A/200A/300A/400A                                    |  |  |
|-------------------------|--------------------------------------------------------|--|--|
| Rate Voltage            | 1500V DC                                               |  |  |
| Voltage<br>resistance   | 6800V AC                                               |  |  |
| Temperature             | 45K                                                    |  |  |
| IP Rating               | IP67                                                   |  |  |
| Application<br>Scenario | Power transmission between storage battery and modules |  |  |
| Product<br>Features     | Support 360° and multi-angle assembly                  |  |  |
|                         | Visual and physical easy inspection.                   |  |  |
|                         | quick connection and separation of switch button       |  |  |
|                         | low cost and high performance                          |  |  |