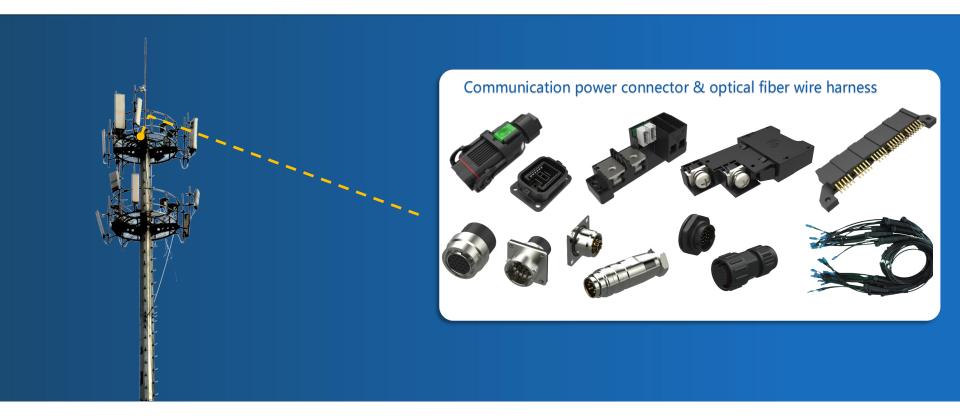

Deeper localization















### **Plant Organization**



Ramping up; ~30 employees



#### **Plant Location**



YONGGUI ELECTRIC (THAILAND)
 CO., LTD.

Address: 7/226 Moo 6, Soi Phonprapha (Amata City Rayong Industrial Estate), Mabyangporn Sub-District, Pluak Daeng District, Rayong Province 21140

- Close to port & customers for lean manufacturing
- YGC manufacturing hub to global market



### Plant Layout



- 2K sqm production;
  5K sqm whole plant
- 3 production lines + preparation process



# Focused Products – NEV High Voltage Connectors













PDU/BDU/junction box



compressor/PTC connector



vehicle-mounted discharge pane



# Focused Products – Charging Connectors



# Focused Products – Energy Storage Connectors





### Focused Products – Telecom Connectors





# Focused Products – Railway Connectors



# **Global Partnership**





### **Our Culture**

#### » Vision



World class interconnect supplier

#### » Mission



**Technology** connection to future

#### » Core Value



Diligence & cooperation



# YONGGUI

CONNECTION TO FUTURE

# Products – Railway Connection Systems



### Key Products – Wind Power Connector Systems





# Key Products – Industry 4.0 Connectors



#### motor encoder and circular power connector





#### Base cabinet heavy duty connectors









# Products – Construction Equipment Connectors













### **Products – Machine Connectors**





# Products – Energy Storage Connectors





### Products – Data Center Connectors







### Products – UPS Connectors







### Products – Fluid Connectors