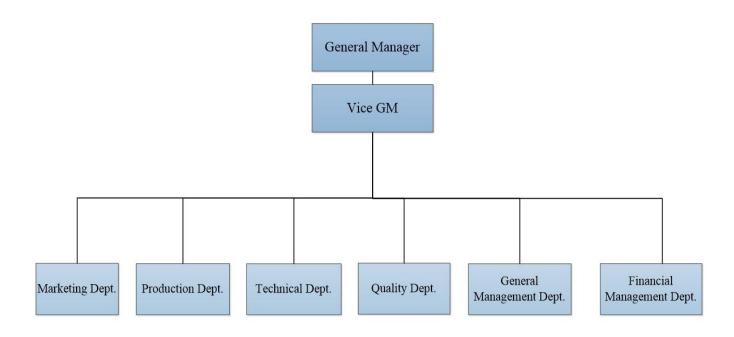

#### **Plant Location**

YONGGUI ELECTRIC (THAILAND)
 CO., LTD.

Address: 7/226 Moo 6, Soi Phonprapha (Amata City Rayong Industrial Estate), Mabyangporn Sub-District, Pluak Daeng District, Rayong Province 21140

- Close to port & customers for lean manufacturing
- YGC manufacturing hub to global market