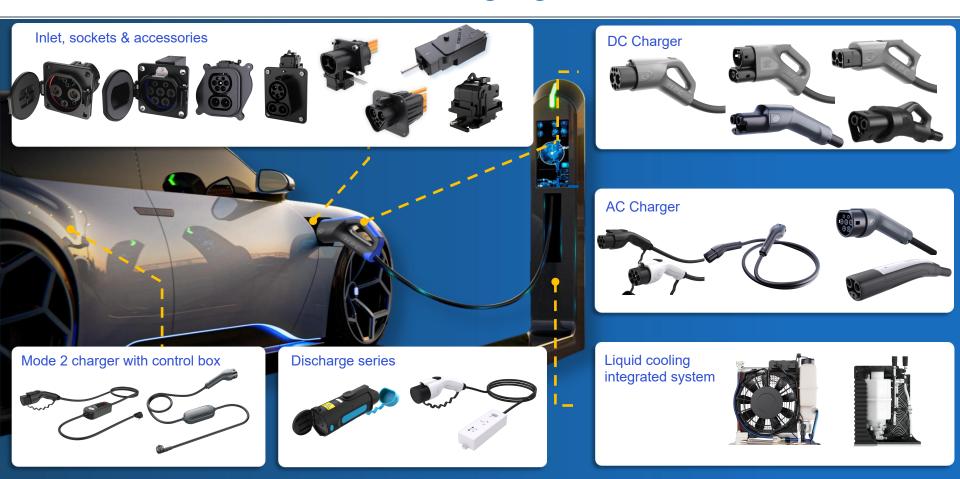

he"

**Project Kick** 

off

**Facility confirm** 

Registration

Plant hand over

**Plant SOP** 

Deeper localization















### **Plant Organization**



Ramping up; ~30 employees



#### **Plant Location**



YONGGUI ELECTRIC (THAILAND)
 CO., LTD.

Address: 7/226 Moo 6, Soi Phonprapha (Amata City Rayong Industrial Estate), Mabyangporn Sub-District, Pluak Daeng District, Rayong Province 21140

- Close to port & customers for lean manufacturing
- YGC manufacturing hub to global market



### Plant Layout



- 2K sqm production;
  5K sqm whole plant
- 3 production lines + preparation process



# Focused Products – NEV High Voltage Connectors













PDU/BDU/junction box



compressor/PTC connector



vehicle-mounted discharge pane



# Focused Products – Charging Connectors



# Focused Products – Energy Storage Connectors





### Focused Products – Telecom Connectors





# Focused Products – Railway Connectors



# **Global Partnership**





### **Our Culture**

#### » Vision



World class interconnect supplier

#### » Mission



**Technology** connection to future

#### » Core Value



Diligence & cooperation



# YONGGUI

CONNECTION TO FUTURE

# Products – Railway Connection Systems



### Key Products – Wind Power Connector Systems





# Key Products – Industry 4.0 Connectors



#### motor encoder and circular power connector





#### Base cabinet heavy duty connectors









# Products – Construction Equipment Connectors













### **Products – Machine Connectors**





# Products – Energy Storage Connectors





### Products – Data Center C