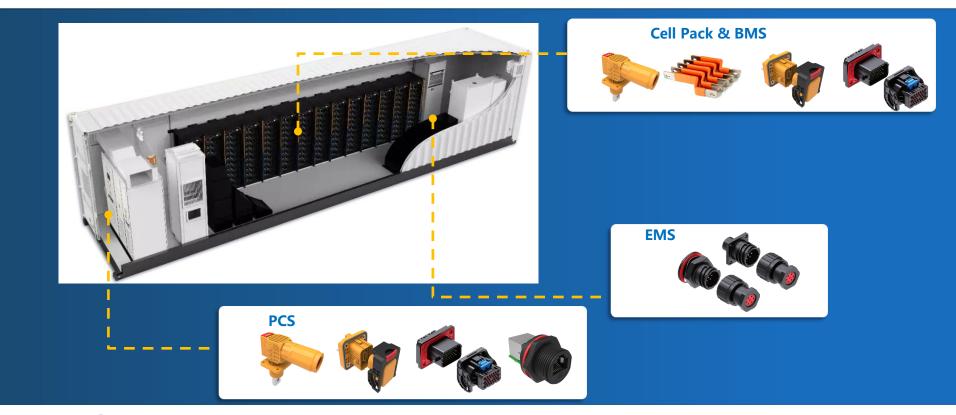

Registration

Plant hand over

**Plant SOP** 

Deeper localization















### **Plant Organization**



Ramping up; ~30 employees



#### **Plant Location**



YONGGUI ELECTRIC (THAILAND)
 CO., LTD.

Address: 7/226 Moo 6, Soi Phonprapha (Amata City Rayong Industrial Estate), Mabyangporn Sub-District, Pluak Daeng District, Rayong Province 21140

- Close to port & customers for lean manufacturing
- YGC manufacturing hub to global market



### Plant Layout



- 2K sqm production;
  5K sqm whole plant
- 3 production lines + preparation process



# Focused Products – NEV High Voltage Connectors













PDU/BDU/junction box



compressor/PTC connector



vehicle-mounted discharge pane



# Focused Products – Charging Connectors



# Focused Products – Energy Storage Connectors





### Focused Products – Telecom Connectors





# Focused Products – Railway Connectors



# **Global Partnership**





### **Our Culture**

#### » Vision



World class interconnect supplier

#### » Mission



**Technology** connection to future

#### » Core Value



Diligence & cooperation



# YONGGUI

CONNECTION TO FUTURE

# Products – Railway Connection Systems



### Key Products – Wind Power Connector Systems





# Key Products – Industry 4.0 Connectors



#### motor encoder and circular power connector





#### Base cabinet heavy duty connectors









# Products – Construction Equipment Connectors













### **Products – Machine Connectors**





# Products – Energy Storage Connectors





### Products – Data Center Connectors







### Products – UPS Connectors