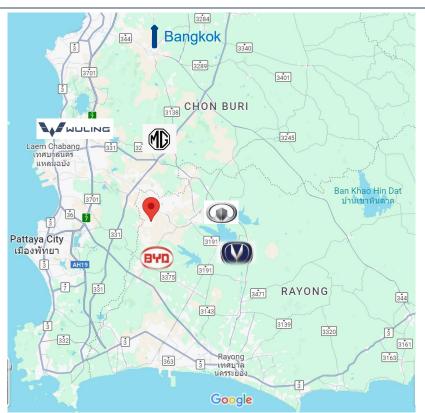

### Plant Layout

- 2K sqm production;
  5K sqm whole plant
- 3 production lines + preparation process